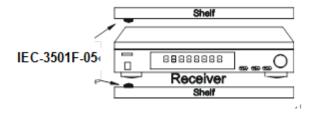

# **Installation View**

# Attach IR emitter at inside of shelf

Attach IR emitter on above or below of the IR window
Less reliable activated

## **Cabinet With door Installation**

 IR emitter is attached to rack door,round shape side facing the IR window
Less reliable activated