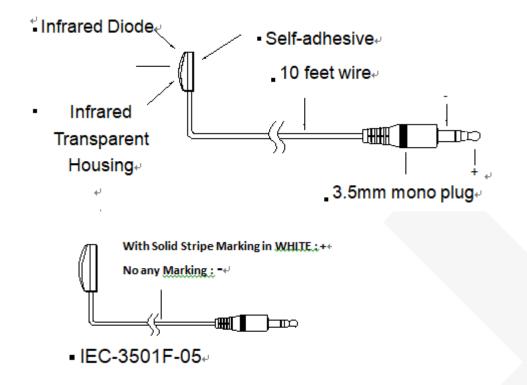

# Diagram

## Specification

| ITEM NO.                 | IEC-3501F-05         |
|--------------------------|----------------------|
| Support                  |                      |
| Reception Angle          | ±45°                 |
| Ports & Interfaces       |                      |
| Connector                | 1 x ø3.5mm Mono Plug |
| Physical Characteristics |                      |
| Cable Length             | 3M                   |