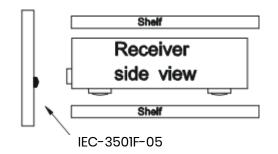

# **Installation View**

# Attach IR emitter at inside of shelf

Attach IR emitter on above or below of the IR window
Less reliable activated