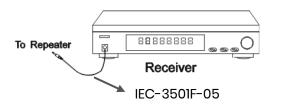

# **Installation View**

#### **Standard installation**

- 1. IR emitter (flat side) attached directly to IR sensor window
- 2. More reliable activated
- 3. Looks nice